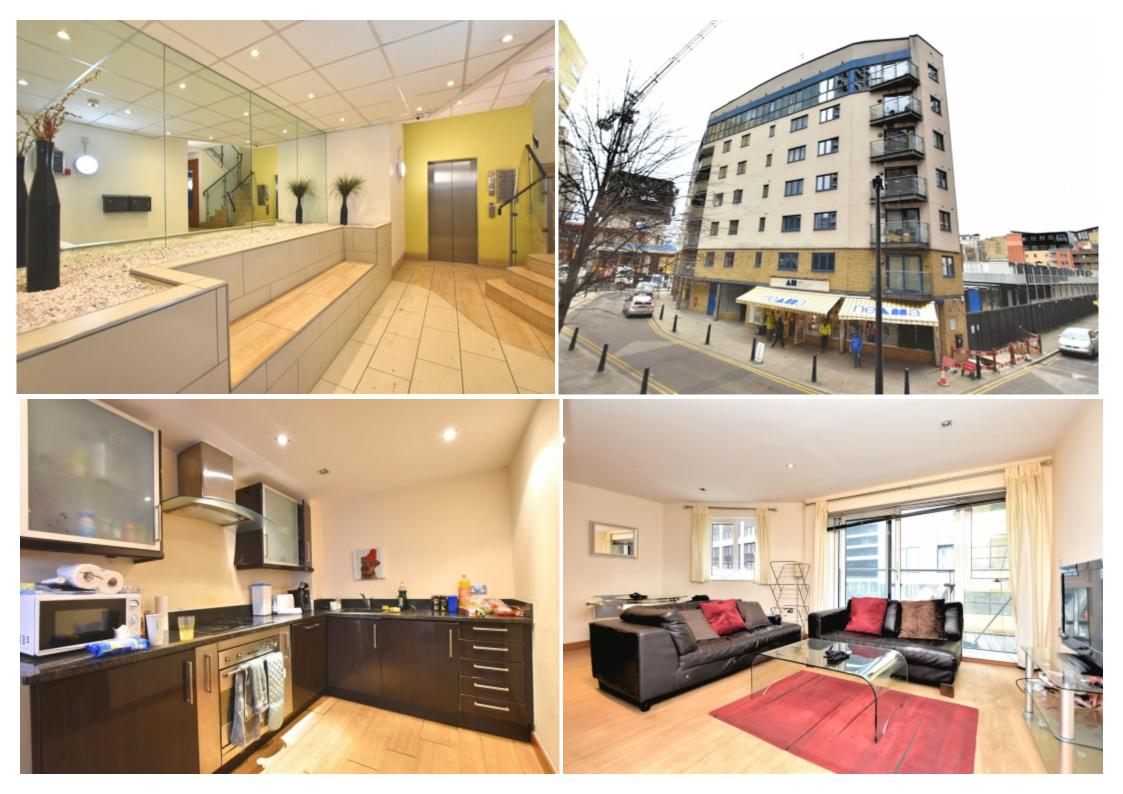

#### **Key Features**

- Bright & Spacious Lounge
- Modern fitted kitchen
- Private balcony

Double bedroom with

Storage

- Smart 3pc Bathroom
- Close to South Quay DLR

Walk to Canary Wharf

#### **Property Description**

Bright & Spacious Lounge Modern fitted kitchen Private balcony Double bedroom with Storage 3pc Bathroom suite Close to South Quay DLR Walk to Canary Wharf

#### **Main Particulars**

We are pleased to present this exclusive 1-bedroom apartment situated in South Quay, Canary Wharf. This Stunning 3rd-floor apartment comprises a large open-plan lounge which leads onto a private balcony. A fully fitted kitchen with integrated appliances, master bedroom with fitted storage, a family bathroom suite with shower over bath, hallway storage. The property further benefits from a secure entry system and UPVC double glazing. The apartment sits next to the Novatel Hotel and is an only short walk away from the banking district of Canary Wharf.