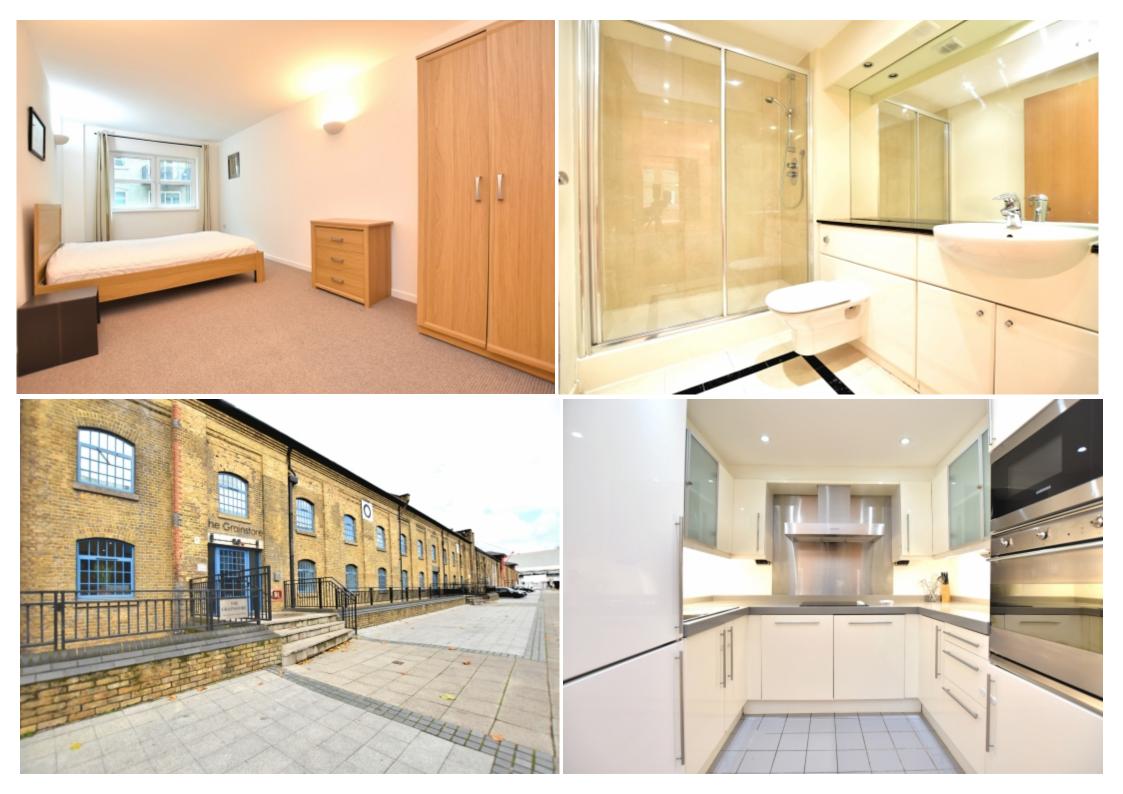

## **Main Particulars**

We are pleased to present his stylish two bedroom, two bathroom warehouse conversion based in the Western Gateway development. This modern apartment benefits from 2 double bedrooms (1 en-suite), a separate family bathroom and a fully integrated kitchen with all appliances. The apartment is decorated in neutral décor and finished to a very high standard. Added benefits include concierge service, secure entry system and lift access making it an ideal home for a young family.