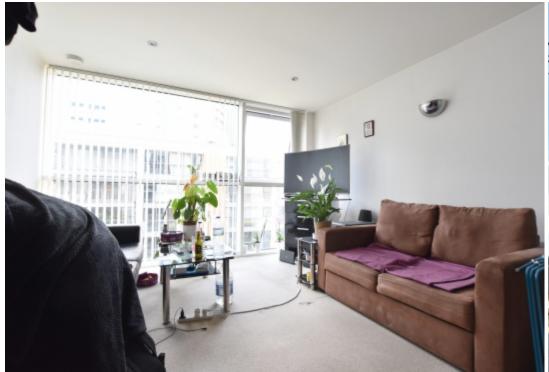

## **Property Description**

Bright & Spacious Lounge, Modern Fitted Kitchen, 1 Bedroom, Residence Gymnasium, Concierge Service Close to Royal Docks DLR

## **Main Particulars**

Residential Links are pleased to present this 5<sup>th</sup> floor 1-bedroom apartment in the Capital East building. The apartment comprises a large open-plan lounge, a spacious double bedroom with fitted wardrobes, a high-end functional kitchen and separate 3pc bathroom suite. The apartment is offered fully furnished, comes with laminate flooring throughout for a modern feel and there is plenty of natural sunlight filtering in. The development features a secure entry system and has onsite concierge too.