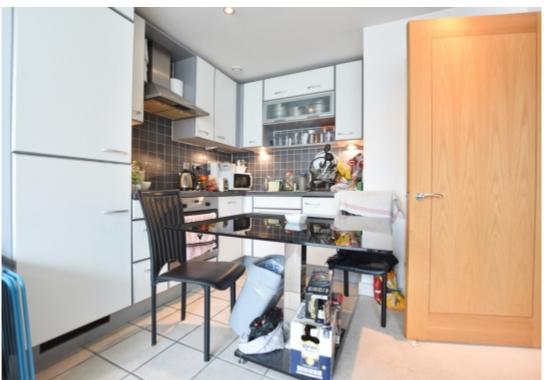

## **Main Particulars**

Residential Links are pleased to present this 5<sup>th</sup> floor 1-bedroom apartment in the Capital East building. The apartment comprises a large open-plan lounge, a spacious double bedroom with fitted wardrobes, a high-end functional kitchen and separate 3pc bathroom suite. The apartment is offered fully furnished, comes with laminate flooring throughout for a modern feel and there is plenty of natural sunlight filtering in. The development features a secure entry system and has onsite concierge too.