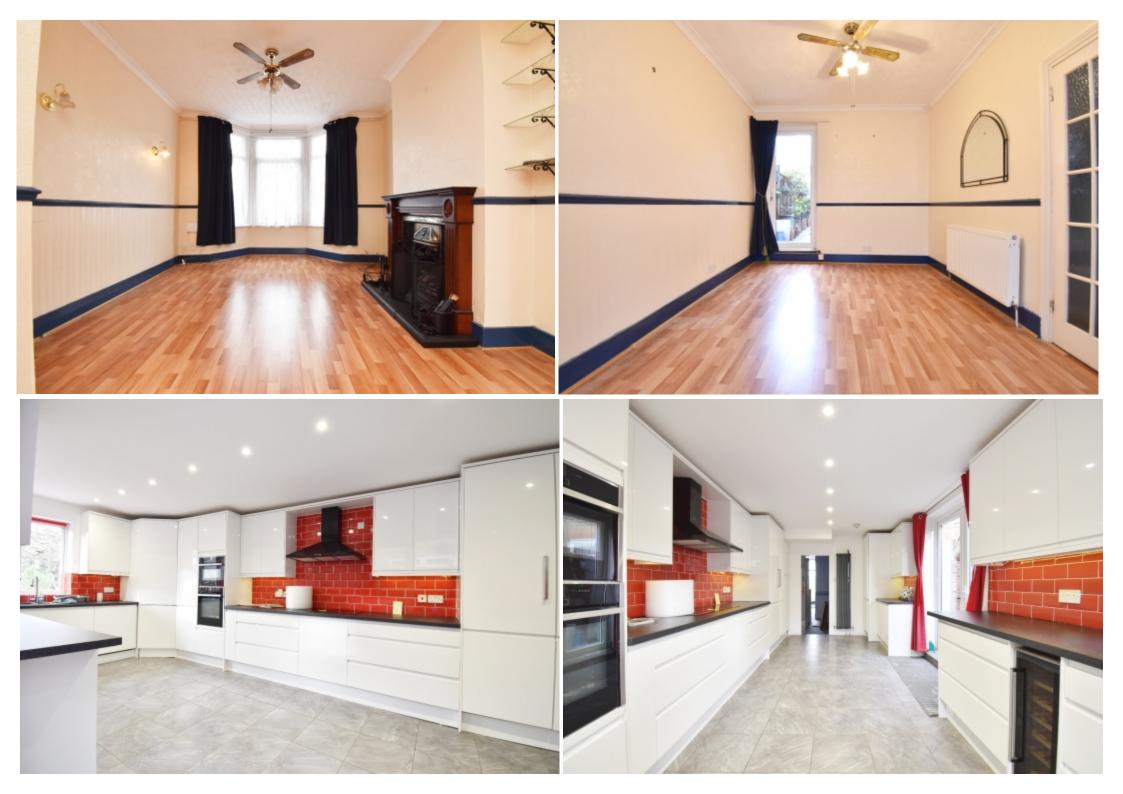

This bright and spacious property comprises a large and open-through lounge with ample natural sunlight filtering in, a separate fitted kitchen and dining area with all appliances, 3 good-sized double bedrooms, and a separate bathroom and WC. Added benefits include on-street parking as well as a large and well-maintained garden in the rear giving plenty of personal outdoor space. A small shed at the back is also available for use.

Other benefits include the property coming fully furnished throughout, plenty of storage space and the property itself has gone through a light refurbishment and is in very good decorative order. Viewing is highly recommended.